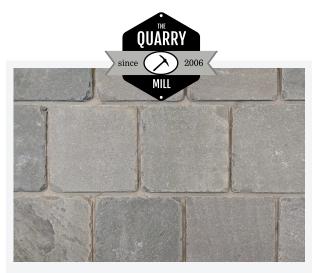

# Product Information & Data Sheet

Juneau is a natural tumbled sandstone thin veneer sawed to specific sizes in the dimensional style. Most dimensional stones are sawn to specific heights with random lengths but Juneau has both sawed specified lengths and heights. Our mockup shows consistent 12" x 12" pieces, however, other size options are available including 12" X 18", 6" X 12", and 6" X 6". Any size option or a blend of all the sizes can be requested at no additional cost. This thin veneer is not sawed on the back but rather has a split back due to the extremely well and consistent layering of the quarry. The split back will have no impact on the installation or the final appearance. The thickness of Juneau is closer to 1.5" and is architecturally approved for any structurally sound wall.

Heights: 6",12" Lengths: 4" - 16" Depths: ¾" - 1-½" Weight: 13 - 15 lb. per square foot

## Stone Characteristics

Colors: Grey Tones, Sky Tones Style: Dimensional Finish: Tumbled