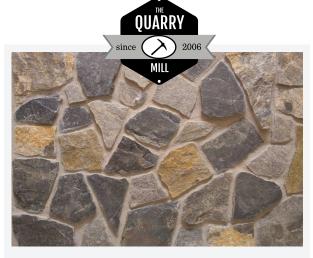

# Product Information & Data Sheet

Richmond is a colorful mosaic webwall style real thin stone veneer. The stone is a natural blend of colors with soft blacks, greys, tans, and light browns. The diverse color pallet makes Richmond a good option to use in custom blends with other stones. Richmond is a split back product due to the unique and consistent layering of the quarry. The split or natural back has no impact on the installation or final appearance. By splitting the back rather than sawing, we are able to reduce our production costs. We pass on the savings making Richmond one of our most affordable premium natural stone veneer options.

# Stone Characteristics

Colors: Gold Tones, Grey Tones

Style: Mosaic Finish: Natural

# https://quarrymill.com/shop/richmond/

Natural stone varies in color, shape and veining from piece to piece. Photos used are meant to be as accurate as possible in depicting the product. Photos of stone are meant to give a general idea but should not be used for exact color matching.