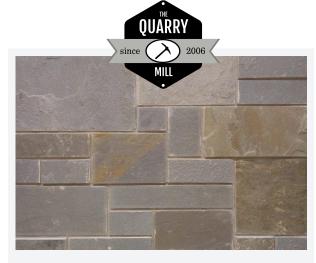

# Product Information & Data Sheet

Rousham is a natural full-color bluestone sawn into set heights to create a dimensional thin stone veneer. The stone is referred to as "full color" but the color variation is ultimately quite subtle. Rousham is predominantly blue/grey and gunmetal with an occasional soft brown. The texture is what is called natural cleft and ranges from smooth to slightly rippled. Natural cleft is exactly as it sounds with the pieces retaining their texture as they are quarried. This stone is a natural back meaning it comes out of the ground at a thickness of 1". The back is not sawn with a diamond blade. This has no effect on the installation or final appearance.

## https://quarrymill.com/shop/rousham/

Natural stone varies in color, shape and veining from piece to piece. Photos used are meant to be as accurate as possible in depicting the product. Photos of stone are meant to give a general idea but should not be used for exact color matching.