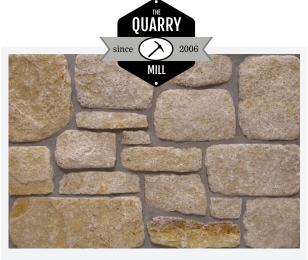

# **WINFIELD**

## Product Information & Data Sheet

Winfield is a natural limestone veneer with a tumbled finish. This thin stone veneer has the beautiful colors of traditional limestone. The colors range from predominately gold/yellow to buff and off-white with an occasional light brown. Through the tumbling process, the colors are softly muted, adding a unique charm to the stone.

Winfield is considered a castle rock style with some larger rectangular stone pieces, but it is more rough cut with irregular edges than our other castle rock style stones. The irregular edges allow your mason to install the stone in a mosaic pattern if desired.