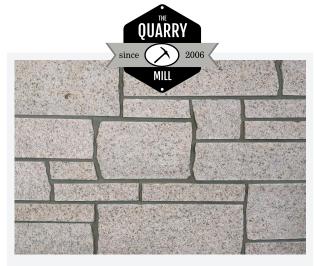

# Product Information & Data Sheet

Tiburon is a pink dimensional style natural granite thin veneer. This stone is beautifully unique due to its consistent soft pink tones. It has the black and white salt and pepper speckles that granite is known for but the color that shines through from a distance is a soft pink. Tiburon's color works great on coastal homes, shabby chic design, or anywhere you want to add a unique touch of color to your home. This stone is synonymous with old Florida design. Old Florida design often refers to colonial Key West style homes characterized by bright tropical colors including pinks, teals, light blues, coral reds, and seafoam greens. Tiburon is the perfect choice for your Florida Key West getaway, feminine shabby chic interior design, or a unique focal point.