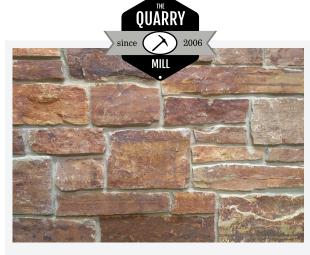

## Product Information & Data Sheet

Canyon Dusk real stone veneer is a natural Wisconsin quarried weathered edge limestone. The weathered edge or seamface stone comes from the natural cracks or fissures in the ground that have been subjected to erosion. Canyon dusk has some unique textures that aren't seen in our other natural stone veneers. The thin stone has grooves from the natural stratification created by the layers of the quarry. Canyon Dusk is hand selected to showcase a range of red tones ranging from orange to lavender. This stone comes in a natural blend of unaltered sizes which creates an ashlar pattern.

## Stone Characteristics

Colors: Copper Tones Style: Ashlar

Finish: Natural

## https://quarrymill.com/shop/canyon-dusk/

Natural stone varies in color, shape and veining from piece to piece. Photos used are meant to be as accurate as possible in depicting the product. Photos of stone are meant to give a general idea but should not be used for exact color matching.