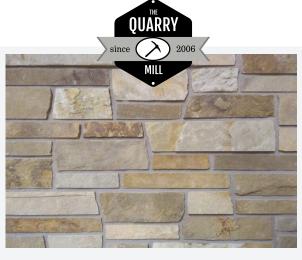

# Product Information & Data Sheet

Cedar Ridge is a beautiful and visually appealing sawn height dimensional ledgestone real thin veneer. The colors of this natural stone veneer are semi-consistent with shades of brown and natural tones. Cedar Ridge is predominantly tan with a full color range of white to brown that brings a warm feeling to any environment. The stone is sawn to three specific heights and installs easily with a half-inch standard mortar joint. The stone can also be drystacked in a running bond or course height pattern where each row uses the same height stone across the wall.

## Stone Characteristics

Colors: Earthy Browns, Natural Tones Style: Dimensional Ledgestone

Finish: Natural

## https://quarrymill.com/shop/cedar-ridge/

Natural stone varies in color, shape and veining from piece to piece. Photos used are meant to be as accurate as possible in depicting the product. Photos of stone are meant to give a general idea but should not be used for exact color matching.