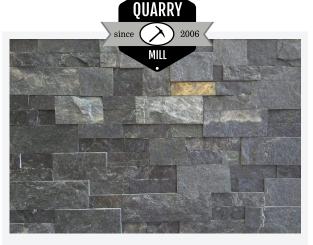

# Product Information & Data Sheet

Cobalt ledge is an international natural stone veneer that is imported from Bulgaria. The beautiful stone has blue, grey, and Iris tones. The 2:1 set height pattern makes this a unique and beautiful thin stone veneer for modern, contemporary, or industrial design. Cobalt Iris Ledge is a dimensional ledgestone and the pieces have been sawed on all four sides.

## Stone Characteristics

Colors: Grey Tones, Sky Tones Style: Dimensional Ledgestone Finish: Natural

Natural stone varies in color, shape and veining from piece to piece. Photos used are meant to be as accurate as possible in depicting the product. Photos of stone are meant to give a general idea but should not be used for exact color matching.