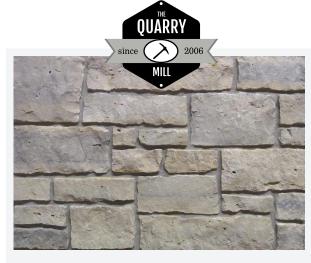

# Product Information & Data Sheet

Harbor Springs natural stone veneer is a beautiful machine cut Wisconsin quarried limestone. The stone has a mix of pieces with warm buff tones and cool blue veining. This real stone veneer showcases the interior part of the stone that has been broken or split with a hydraulic press and is sometimes called "split-face". Harbor Springs has relatively smooth and consistent textures. It consists of medium-sized pieces intended to be installed in a linear fashion forming the ashlar style. The soft neutral colors make Harbor Springs a best seller and a great choice for exterior applications.

# Stone Characteristics

Colors: Natural Tones, Sky Tones

Style: Ashlar Finish: Natural